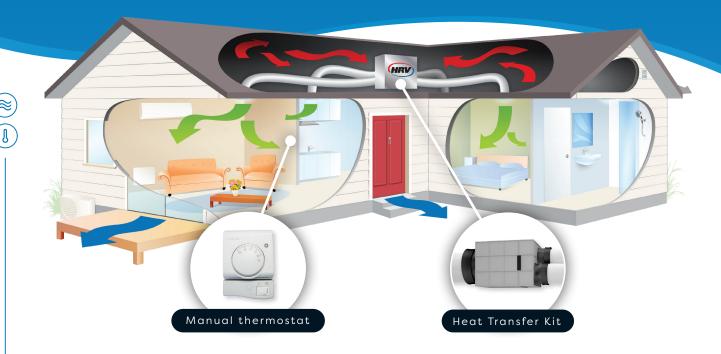

## EFFICIENT BALANCING OF TEMPERATURES IN YOUR HOME

• Distributes latent heat to other areas in your home

| FEATURES                                              | BENEFITS                                                                                                                                    |
|-------------------------------------------------------|---------------------------------------------------------------------------------------------------------------------------------------------|
| Automated detection of uneven temperatures            | Warm or cool air is pushed into other areas in your home                                                                                    |
| Centrifugal fan and insulated ducting                 | Innovative fan design creates pressure to push air rather than blow it, warming your house quicker                                          |
| AC <sup>i</sup> fan                                   | Distributes air with high static pressure to provide high air flow at diffusers                                                             |
| Automated operation                                   | Easy to set thermostat                                                                                                                      |
| HRV F7 filter                                         | Purifies the air entering your home, reducing dust, pollen,<br>mould spores and other common allergens from the air your<br>family breathes |
| UPGRADE OPTIONS                                       |                                                                                                                                             |
| Easy upgrade for your existing HRV ventilation system |                                                                                                                                             |