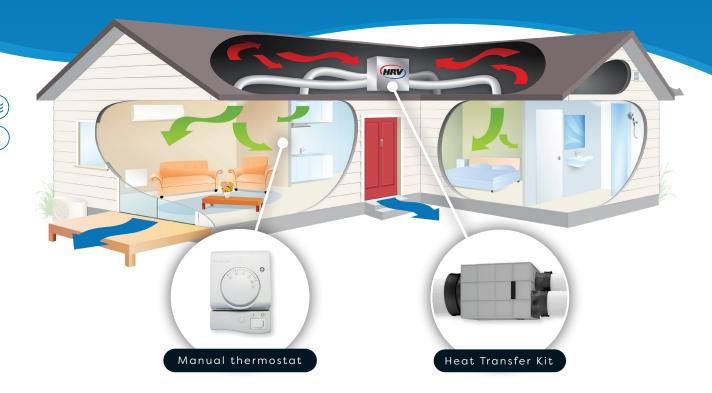

## EFFICIENT BALANCING OF TEMPERATURES IN YOUR HOME

• Distributes latent heat to other areas in your home

| FEATURES                                              | BENEFITS                                                                                                           |
|-------------------------------------------------------|--------------------------------------------------------------------------------------------------------------------|
| Automated detection of uneven temperatures            | Warm or cool air is pushed into other areas in your home                                                           |
| Centrifugal fan and insulated ducting                 | Innovative fan design creates pressure to push air rather than blow it, warming your house quicker                 |
| AC¹ fan                                               | Distributes air with high static pressure to provide high air flow at diffusers                                    |
| Automated operation                                   | Easy to set thermostat                                                                                             |
| G2 filtration                                         | Purifies the air you move from one room to another, reducing dust concentrations from the air your family breathes |
| UPGRADE OPTIONS                                       |                                                                                                                    |
| Easy upgrade for your existing HRV ventilation system |                                                                                                                    |